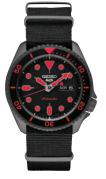

Automatic Movement, 42.5mm, 41 hour power reserve, Day/Date calendar, Stainless steel case and bracelet.

SRPD51 **\$295** 

SRPD59 **\$295** 

SRPE51 **\$275** 29665||20357

SRPE57 **\$275** 

SRPE60 **\$325** 29665 20362

SRPD71 **\$350** 

SRPE75 **\$350** 

SRPE77 **\$350** 

SRPD93 **\$295** 

SRPD95 **\$295** 

SRPD79 **\$335** 29665 19943 0

SRPD81 **\$335** 0 29665 19947 8

SRPD83 **\$335**\*

SRPE72 **\$375** 0 29665 20369 4

SRPE74 **\$375** 0 29665 20370 0

SRPE21 **\$295**\*

SRPE25 \$335\*

SRPD76 \$350\*

SRPE79 **\$375** 