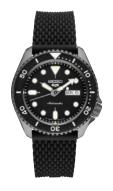

## Show your style. Make your move.

To a real watch, from a company that knows what real watchmaking is – the Seiko 5 Sports Collection. A watch that you control – with its classic mechanical technology automatically winding with every move and a see-through caseback so you can see real timekeeping in action. No batteries, no gimmicks, just technology and life. A watch that meets every challenge of that life – with stainless steel casing, water resistance to 100 meters and a rotating elapsed timing bezel. A watch with a style that pulls it all together – your way. With enough choices to let you find the right combination of dial color and case finish, plus the stainless steel, silicone, or easily interchangeable nylon band that works for you. Your watch. Your style. Your Seiko 5 Sports. #showyourstyle.

Automatic Movement, 42.5mm, 41 hour power reserve, Day/Date calendar, Stainless steel case and bracelet.

SRPD51 **\$295** 

SRPD59 **\$295** 

SRPE51 **\$275** 29665||20357

SRPE57 **\$275** 

SRPE60 **\$325** 29665 20362