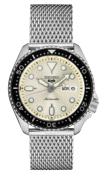

Automatic Movement, 42.5mm, 41 hour power reserve, Day/Date calendar, Stainless steel case and bracelet.

SRPD51 **\$295** 

SRPD59 **\$295** 

SRPE51 **\$275** 29665||20357

SRPE57 **\$275** 

SRPE60 **\$325** 29665 20362