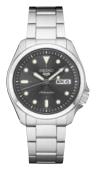

Automatic Movement, 42.5mm, 41 hour power reserve, Day/Date calendar, Stainless steel case and bracelet.

SRPD51 **\$295** 

SRPD59 **\$295** 

SRPE51 **\$275** 29665||20357

SRPE57 **\$275** 

SRPE60 **\$325** 29665 20362