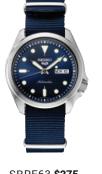

Automatic Movement, 42.5mm, 41 hour power reserve, Day/Date calendar, Stainless steel case and bracelet.

SRPD51 **\$295** 

SRPD59 **\$295** 

SRPE51 **\$275** 29665||20357

SRPE57 **\$275** 

SRPE60 **\$325** 29665 20362