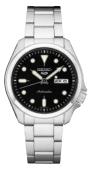

Automatic Movement, 42.5mm, 41 hour power reserve, Day/Date calendar, Stainless steel case and bracelet.

SRPD51 **\$295** 

SRPD59 **\$295** 

SRPE51 **\$275** 29665||20357

SRPE57 **\$275** 

SRPE60 **\$325** 29665 20362