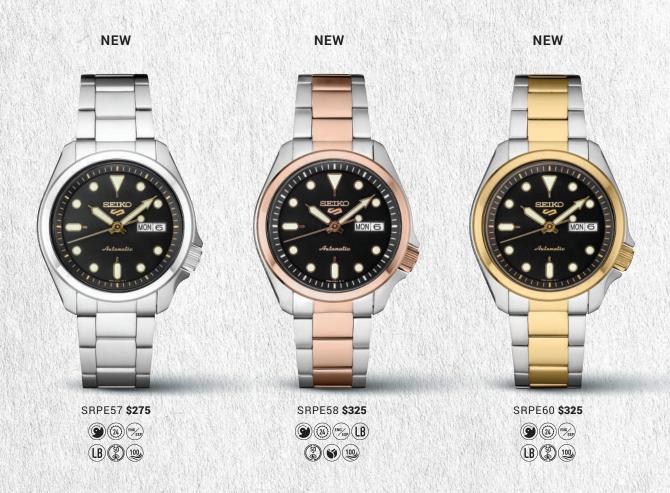

Automatic Movement, 42.5mm, 41 hour power reserve, Day/Date calendar, Stainless steel case and bracelet.

SRPD51 **\$295** 

SRPD59 **\$295** 

SRPE51 **\$275** 29665||20357

SRPE57 **\$275** 

SRPE60 **\$325** 29665 20362