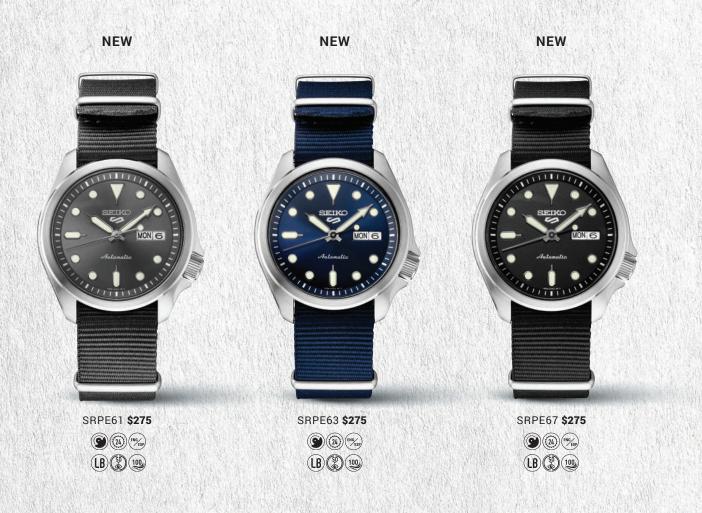

Automatic Movement, 42.5mm, 41 hour power reserve, Day/Date calendar, Stainless steel case and bracelet.

SRPD51 **\$295** 

SRPD59 **\$295** 

SRPE51 **\$275** 29665||20357

SRPE57 **\$275** 

SRPE60 **\$325** 29665 20362