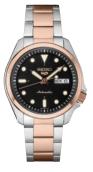

Automatic Movement, 42.5mm, 41 hour power reserve, Day/Date calendar, Stainless steel case and bracelet.

SRPD51 **\$295** 

SRPD59 **\$295** 

SRPE51 **\$275** 29665||20357

SRPE57 **\$275** 

SRPE60 **\$325** 29665 20362