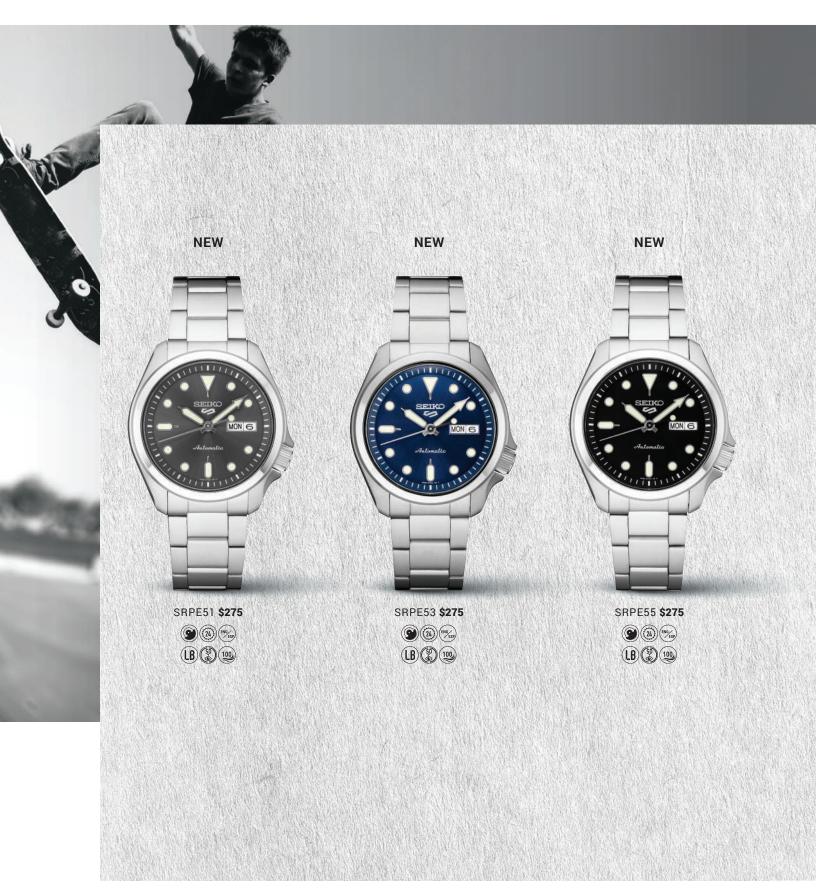

Automatic Movement, 42.5mm, 41 hour power reserve, Day/Date calendar, Stainless steel case and bracelet.

SRPD51 **\$295** 

SRPD59 **\$295** 

SRPE51 **\$275** 29665||20357

SRPE57 **\$275** 

SRPE60 **\$325** 29665 20362