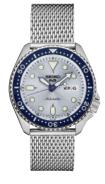

Automatic Movement, 42.5mm, 41 hour power reserve, Day/Date calendar, Stainless steel case and bracelet.

SRPD51 **\$295** 

SRPD59 **\$295** 

SRPE51 **\$275** 29665||20357

SRPE57 **\$275** 

SRPE60 **\$325** 29665 20362