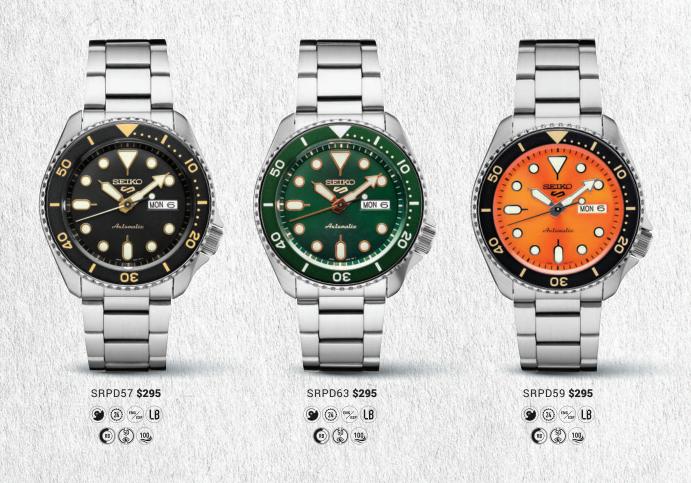

Automatic Movement, 42.5mm, 41 hour power reserve, Day/Date calendar, Stainless steel case and bracelet.

SRPD51 **\$295** 

SRPD59 **\$295** 

SRPE51 **\$275** 29665||20357

SRPE57 **\$275** 

SRPE60 **\$325** 29665 20362