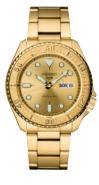

Automatic Movement, 42.5mm, 41 hour power reserve, Day/Date calendar, Stainless steel case and bracelet.

SRPD51 **\$295** 

SRPD59 **\$295** 

SRPE51 **\$275** 29665||20357

SRPE57 **\$275** 

SRPE60 **\$325** 29665 20362

SRPD71 **\$350** 

SRPE75 **\$350** 

SRPE77 **\$350** 

SRPD93 **\$295** 

SRPD95 **\$295** 

SRPD79 **\$335** 29665 19943 0

SRPD81 **\$335** 0 29665 19947 8

SRPD83 **\$335**\*

SRPE72 **\$375** 0 29665 20369 4

SRPE74 **\$375** 0 29665 20370 0

SRPE21 **\$295**\*

SRPE25 \$335\*

SRPD76 \$350\*

SRPE79 **\$375** 