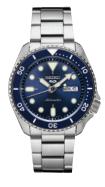

Automatic Movement, 42.5mm, 41 hour power reserve, Day/Date calendar, Stainless steel case and bracelet.

SRPD51 **\$295** 

SRPD59 **\$295** 

SRPE51 **\$275** 29665||20357

SRPE57 **\$275** 

SRPE60 **\$325** 29665 20362