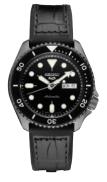

Automatic Movement, 42.5mm, 41 hour power reserve, Day/Date calendar, Stainless steel case and bracelet.

SRPD51 **\$295** 

SRPD59 **\$295** 

SRPE51 **\$275** 29665||20357

SRPE57 **\$275** 

SRPE60 **\$325** 29665 20362

SRPD71 **\$350** 

SRPE75 **\$350** 

SRPE77 **\$350** 

SRPD93 **\$295** 

SRPD95 **\$295** 

SRPD79 **\$335** 29665 19943 0

SRPD81 **\$335** 0 29665 19947 8

SRPD83 **\$335**\*