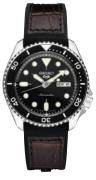

Automatic Movement, 42.5mm, 41 hour power reserve, Day/Date calendar, Stainless steel case and bracelet.

SRPD51 **\$295** 

SRPD59 **\$295** 

SRPE51 **\$275** 29665||20357

SRPE57 **\$275** 

SRPE60 **\$325** 29665 20362

SRPD71 **\$350** 

SRPE75 **\$350** 

SRPE77 **\$350** 

SRPD93 **\$295** 

SRPD95 **\$295** 

SRPD79 **\$335** 29665 19943 0

SRPD81 **\$335** 0 29665 19947 8

SRPD83 **\$335**\*

SRPE72 **\$375** 0 29665 20369 4

SRPE74 **\$375** 0 29665 20370 0

SRPE21 **\$295**\*

SRPE25 \$335\*

SRPD76 \$350\*

SRPE79 **\$375** 