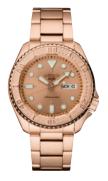

Automatic Movement, 42.5mm, 41 hour power reserve, Day/Date calendar, Stainless steel case and bracelet.

SRPD51 **\$295** 

SRPD59 **\$295** 

SRPE51 **\$275** 29665||20357

SRPE57 **\$275** 

SRPE60 **\$325** 29665 20362

SRPD71 **\$350** 

SRPE75 **\$350** 

SRPE77 **\$350** 

SRPD93 **\$295** 

SRPD95 **\$295** 

SRPD79 **\$335** 29665 19943 0

SRPD81 **\$335** 0 29665 19947 8

SRPD83 **\$335**\*

SRPE72 **\$375** 0 29665 20369 4

SRPE74 **\$375** 0 29665 20370 0

SRPE21 **\$295**\*

SRPE25 \$335\*

SRPD76 \$350\*

SRPE79 **\$375** 